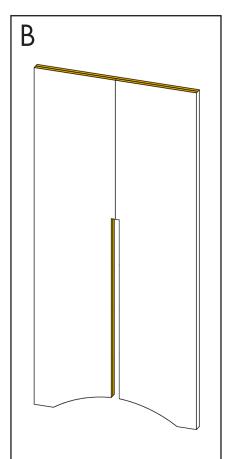

## PART QUANTITY

Scan QR code to visit product page

If you have any questions regarding our products, please visit us at www.displays2go.com or contact Displays2go customer service at 844-221-3388.

1. Assemble the pedestal body by interlocking the 2 boards at the center as shown. Make sure the top is flush and the printed graphics connect correctly on all 4 sides.