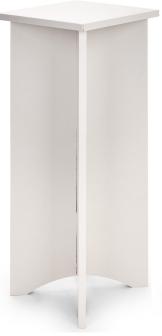

## PART QUANTITY

Scan QR code to visit product page

If you have any questions regarding our products, please visit us at www.displays2go.com or contact Displays2go customer service at 844-221-3388.

1. Assemble the pedestal body by interlocking the 2 boards at the center as shown. Make sure the top is flush and the printed graphics connect correctly on all 4 sides.

2. Place the pedestal top onto the assembled body. Align slots with the body top and press down

to secure the top.

3. The assembly is finished.

**CONTACT INFORMATION:** www.displays2go.com

PHONE: 844-221-3388