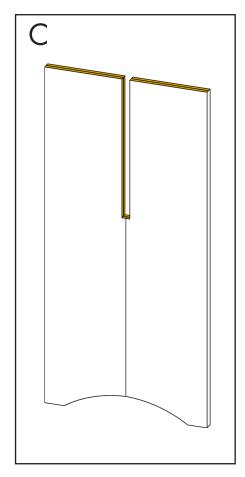

2. Place the pedestal top onto the assembled body. Align slots with the body top and press down

to secure the top.

3. The assembly is finished.

**CONTACT INFORMATION:** www.displays2go.com

PHONE: 844-221-3388