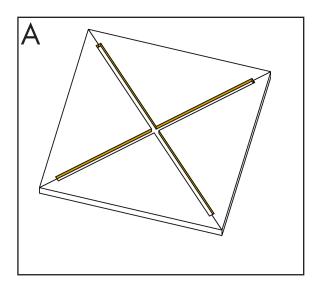

## PART QUANTITY

Scan QR code to visit product page

If you have any questions regarding our products, please visit us at www.displays2go.com or contact Displays2go customer service at 844-221-3388.

1. Assemble the pedestal body by interlocking the 2 boards at the center as shown. Make sure the top is flush and the printed graphics connect correctly on all 4 sides.